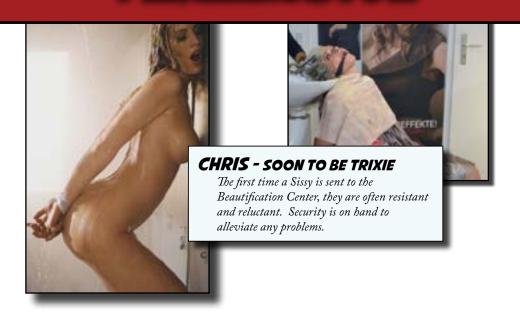

#### THE LETTER

All new Sissies are sent for immediate feminization. The following is standard practice for all new Sissies in our proprietary Beautification Center.

(See our Beautification Manual for more details.)

#### THE MELANDREN FIRST DAY FEMINIZATION PROCESS

Full Body Hair Removal

Scrub Down and Softening of Skin

Hair Extensions Installed

First Injections for Lips, Breasts and Backside

Full Manicure & Pedicure

Breast Forms Installed

Comprehensive Beauty Makeover

With a new feminine look, the now extremely horny and reluctant Sissy is asked to write a letter. This letter can be anything they want, but they are told it will be sent to you, their Sponsor. Oftentimes these letters are filled with anger, rage, denial and threats. It is kept in their permanent record to compare and contrast with the letters they are told to send to you at the end of each week. Some Sponsors grow concerned when reading these letters, but most people view them with a sense of enjoyment and delight. After all, the new Sissy is now helpless, trapped and ready for her training.