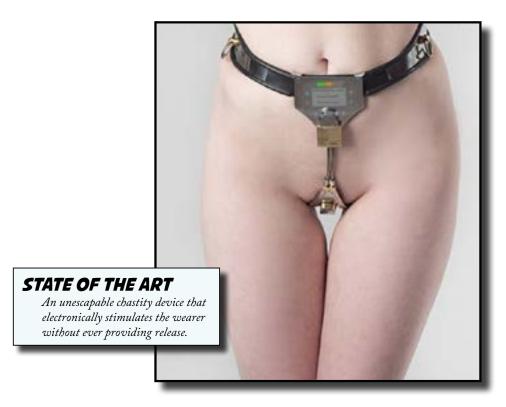

### SISSY-LINK CHASTITY

Within the hour of signing the contract, the newly acquired Sissy will be fitted with their own custom SissyLink Chastity Device. This Device is the cornerstone of the Melandren Training Program. With perpetual edging stimulation, this device begins to immediately condition the new Sissy to their role of aroused submission. This device is state of the art and allows every trainer, manager and even you, the Sponsor, to control the Sissy with a mere push of a button.

Video footage of the Sissy's face as they first experience the stimulation this Device provides is archived in your on-line account for your repeated viewing pleasure.